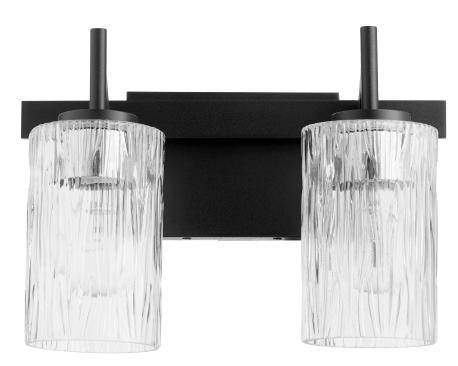

## 520-2-69

2 Light Vanity - Black

Project:

| Location:     |  |
|---------------|--|
| Fixture Type: |  |
| Catalog #:    |  |

| DETAILS            |                 |
|--------------------|-----------------|
| FINISH:            | Black           |
| MATERIALS:         | Steel and Glass |
| DIFFUSER MATERIAL: | Glass           |
| LOCATION:          | Damp Listed     |

| DIMENSIONS |        |
|------------|--------|
| HEIGHT:    | 9.25"  |
| WIDTH:     | 12.75" |
| EXTENSION: | 6.00"  |
| SHADE:     |        |
| HEIGHT:    | 6.00"  |
| DIAMETER:  | 4.00"  |

| LIGHT SOURCE      |                  |
|-------------------|------------------|
| NUMBER OF LIGHTS: | 2 Light          |
| SOCKET BASE:      | Medium Base Lamp |
| WATTAGE:          | 100 Watt         |

| MOUNTING |                                    |
|----------|------------------------------------|
|          | H 4.50" x Dia 6.50" x Ext<br>0.75" |
|          |                                    |

| SHIPPING | Parcel |
|----------|--------|
| HEIGHT:  | 19.00" |
| LENGTH:  | 19.50" |
| WIDTH:   | 20.50" |
| WEIGHT:  | 5.6lbs |